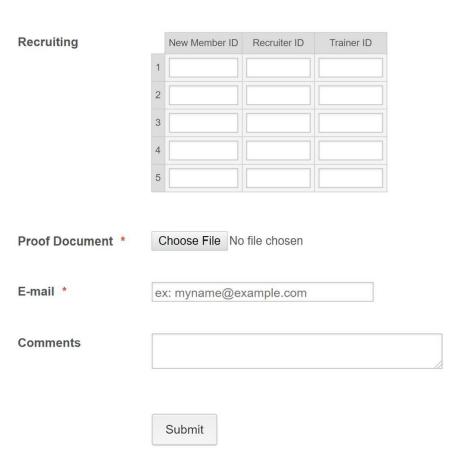

### Recruiting

**Total bonus: 4 points for Single or 8 points for Couple** 

- Show proof of
  - New member agent ID
  - Recruiting date or MD approval date
- Two ways to submit proof doc:
  - New member <u>welcome letter Email</u> with agent ID, recruiter ID, and date.
  - www.mywfg.com, custom report -> downline status
- You can submit up to 5 recruits at once

Midwest Chicago EC – I Recruits Submission