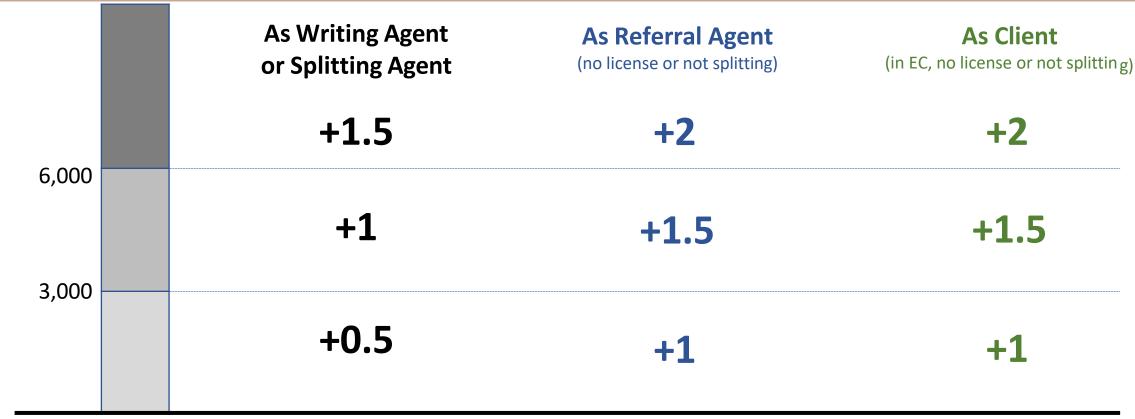

### Sales – Only One Writing Agent

### Sales – One Writing Agent with One Splitting Agent