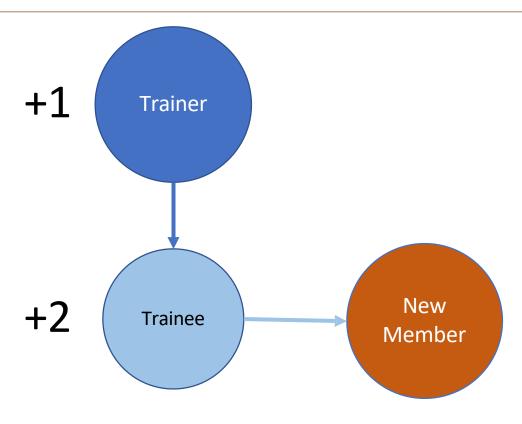

link on EC homework page
  - Other logistic issues: EC cadets contact with your SMDs. SMDs can contact EC assistant thru Telegram

# Midwest Chicago EC- I Class





### Homework - Sales/Helping family:





IRA TERM IUL Annuity

•••

#### **Writing Agent:**

Producer/Trainer, name shown on the last page of application form Writing agent is responsible to submit case homework to

#### **Splitting Agent:**

Agent shown on 'producer certificate'

#### **Referral Agent:**

Direct referral agent, no license yet

#### Client:

Can be either:

- a) non-member client
- b) member client without license
- c) member client with license but not participate in splitting the case





### Sales – Only One Writing Agent





### Sales – One Writing Agent with One Splitting Agent



### Recruiting







### Bonus



- New register associates (recruited after 7/31/22), joined Midwest EC-1, +2
- License
  - Newly licensed associates, +2
  - Must registered your license in mywfg.com and subscribe E&O and platform fee
- Cash flow
  - 1st \$1000 cash flow, +2
  - New Watch Earner (\$50K cash flow), +3
  - New Ring Earner 100k, +6
  - Ring earner 250k/500k/750k/1M, +8
- Promotion: Build 3-3-30 +2, Build MD +6, Associate +2, SA +4, MD +6, SMD +8, EMD +10, CEO +15
- Replacement: +2 (for Class 2, 3 or 4 only). Registration of replacement: \$200/person (reminding balance can be transferred to next Midwest Elite Circle)
- Attend BPM (normal in the morning) on EC class' day: +1 (effective from EC Class-3)
- Follow up the link on <a href="https://www.midwestchicagoec.com/">https://www.midwestchicago