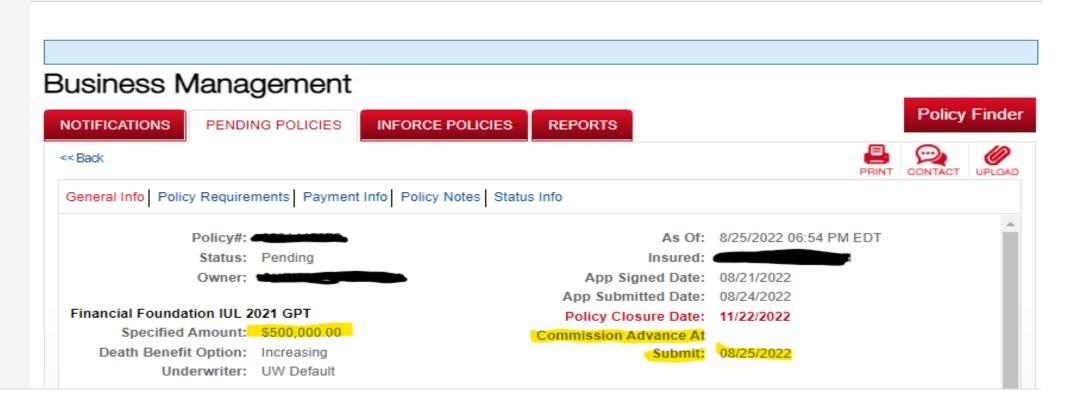

MY TLIC

USING TH

Show face amount & commission advance date

### Hide owner/insured names unless they are EC Cadets

Show Target premium, application date, commission processed & EC cadet agents' names

In underwriting 08/31/2022

Underwriting decision

Issued

In force - complete