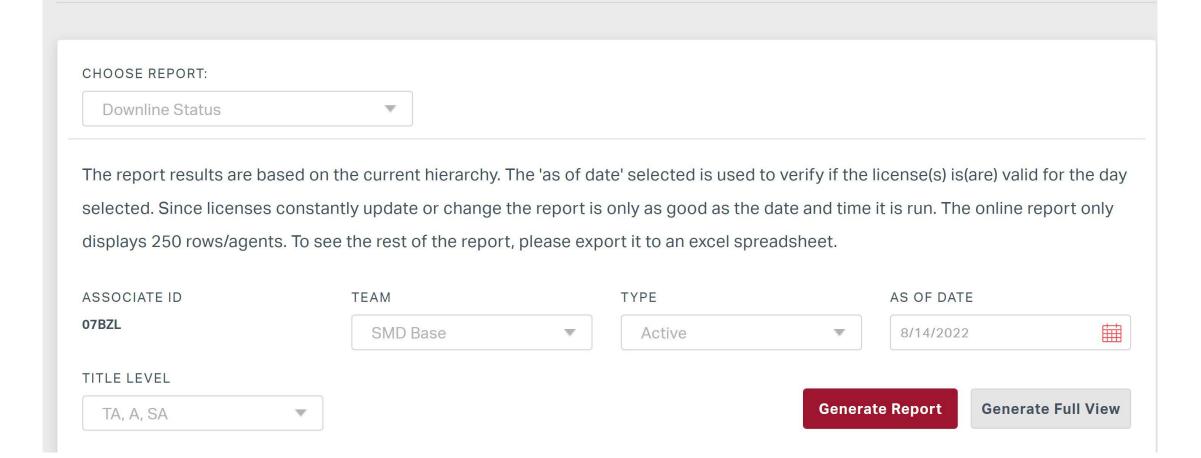

### **Downline Status**

Run Date and Time: 8/14/2022 8:27:36 PM

Ding, Yuemei, 07BZL, As of 8/14/2022, Type - Active, Team - Base Shop, Levels - 01,10,15

| First Name \$ | Last Name 👙 | Bulletin Name 🛊 | Associate ID 👨 | Title Level 🝦 | Comm<br>Level | Downline % | MD Approval Date 🝦 | Country 😄 |
|---------------|-------------|-----------------|----------------|---------------|---------------|------------|--------------------|-----------|
|               |             |                 |                | 01            | 01            | 100        | 08/01/2022         | US        |
|               |             |                 |                | 01            | 01            | 100        | 06/30/2022         | US        |
|               |             |                 |                | 01            | 01            | 100        | 06/18/2022         | US        |
|               |             |                 |                | 01            | 01            | 100        | 06/18/2022         | US        |
|               |             |                 |                | 01            | 01            | 100        | 06/12/2022         | US        |
|               |             |                 |                | 01            | 01            | 100        | 05/31/2022         | US        |
|               |             |                 |                | 01            | 01            | 100        | 05/31/2022         | US        |
|               |             |                 |                | 01            | 01            | 100        | 05/31/2022         | US        |
|               |             |                 |                | 01            | 01            | 100        | 05/27/2022         | US        |
|               |             |                 |                | 01            | 01            | 100        | 04/30/2022         | US        |
|               |             |                 |                | 01            | 01            | 100        | 04/27/2022         | US        |
|               |             |                 |                | 01            | 01            | 100        | 04/25/2022         | US        |
|               |             |                 |                | 01            | 01            | 100        | 04/06/2022         | US        |
|               |             |                 |                | 01            | 01            | 100        | 03/31/2022         | US        |
|               |             |                 |                | 01            | 01            | 100        | 03/31/2022         | US        |
|               |             |                 |                | 01            | 01            | 100        | 04/22/2022         | US        |
|               |             |                 |                | 01            | 01            | 100        | 03/26/2022         | US        |
|               |             |                 |                | 01            | 01            | 100        | 03/24/2022         | US        |