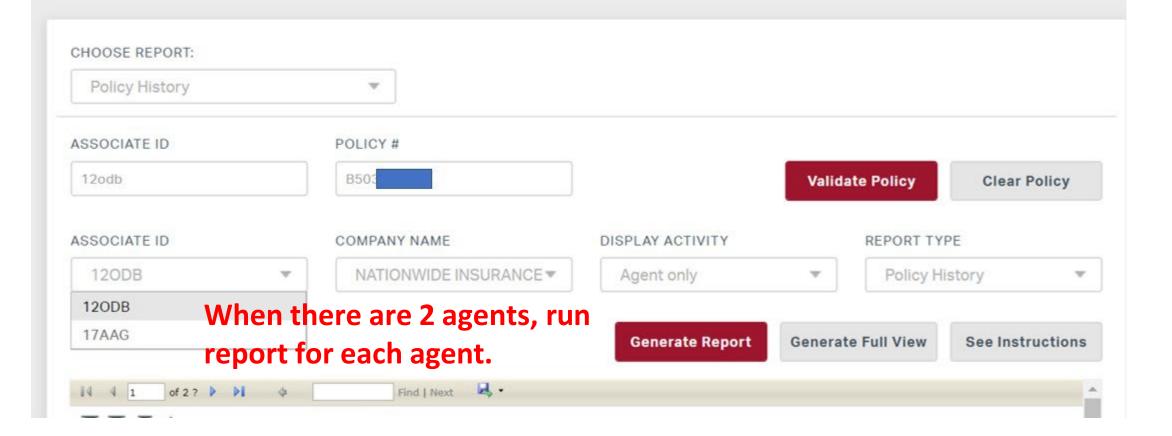

Midwest Chicago EC – I Sales Submission

- Policy history from <a href="www.mywfg.com">www.mywfg.com</a> (high recommended)
- Nationwide pending business
- Transamerica pending business
- For annuity business:
  - Once the companies received transferred funds, they will release the commission. You can submit the confirmation as proof. or
  - You can use the policy history
  - For one annuity rollover from more than one IRA/401k accounts, it counted as one sale.
  - For existing annuity, if the clients put more premium or rollover after one year, it could count as a new sale.
- Do NOT send the original application forms to us as a proof.
  - You will receive warning if clients' private information was sent to us for homework submission

### Policy History Report

Associate ID: 120DB

Associate Only

Policy History

| Policy Number | Company Code                | Company Code Company Name |            |
|---------------|-----------------------------|---------------------------|------------|
| B5            | PM0100                      | NATIONWIDE INSURANCE      | 05/29/2019 |
| Customer Name | Product Type                | Product Description       | Issue Jur. |
| Name          | Equity Index Universal Life | YOURLIFE INDEXED UL NY    | NY         |