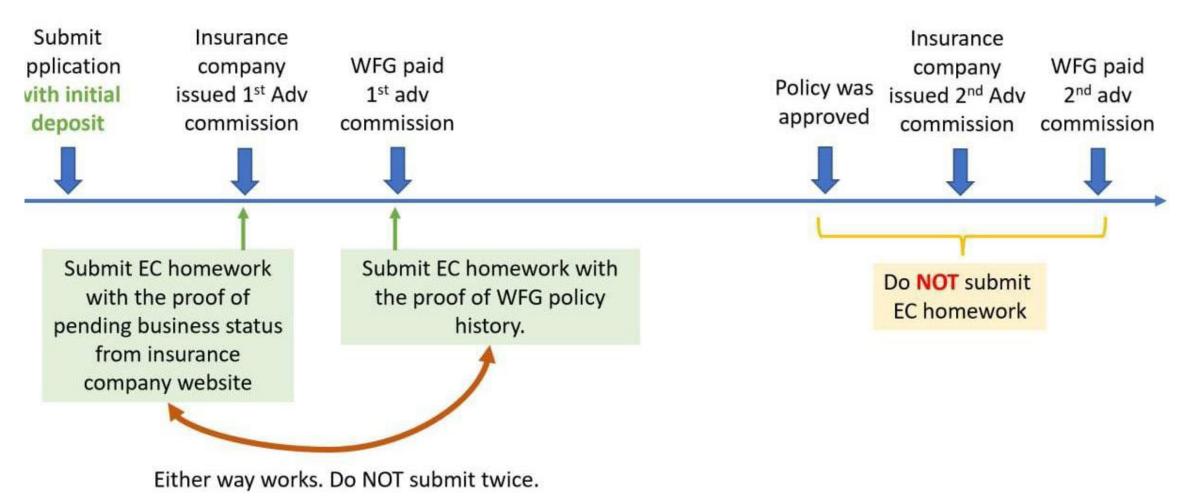

ESOURCES »           |             |

### Hide owner/insured names unless they are EC Cadets

Show Target premium, application date, commission processed & EC cadet agents' names



In underwriting 08/31/2022

Underwriting decision

Issued

In force - complete

**Application receipt date:** 

08/31/2022

1 Days elapsed

#### Nationwide Indexed Universal Life Accumulator II 2020

Specified amount: \$250,000 Case status:

Commissions advanced:

\$458 Firm name:

Option 2

Monthly

Ν

N/A

Producer:

WORLD FIN GROUP INS ACY, LLC

Pending Underwriting Requirements

Processed

1035 Amount:

Billing amount:

Billing frequency:

1035 Exchange:

Death benefit option:

\$5,411,25

Estimated annualized premium:

Estimated target premium:

\$5,496



### Life Insurance example: with initial deposit











### Annuity homework example



### **Book Reading**





https://shop.worldsystembuilder.com/products/the-systembuilder-5th-edition

| Before Class | Due Date (same as Homework) | Earn Point |  |  |
|--------------|-----------------------------|------------|--|--|
| 2            | 9/28/2022                   | 1          |  |  |
| 3            | 10/19/2022                  | 1          |  |  |
| 4            | 11/2/2022                   | 1          |  |  |
| 5            | 12/14/2022                  | 1          |  |  |

### Graduation Requirement

|                                                | Graduation | Graduation with Certificate | Graduation with Honor                                                                        |
|-----------------------------------------