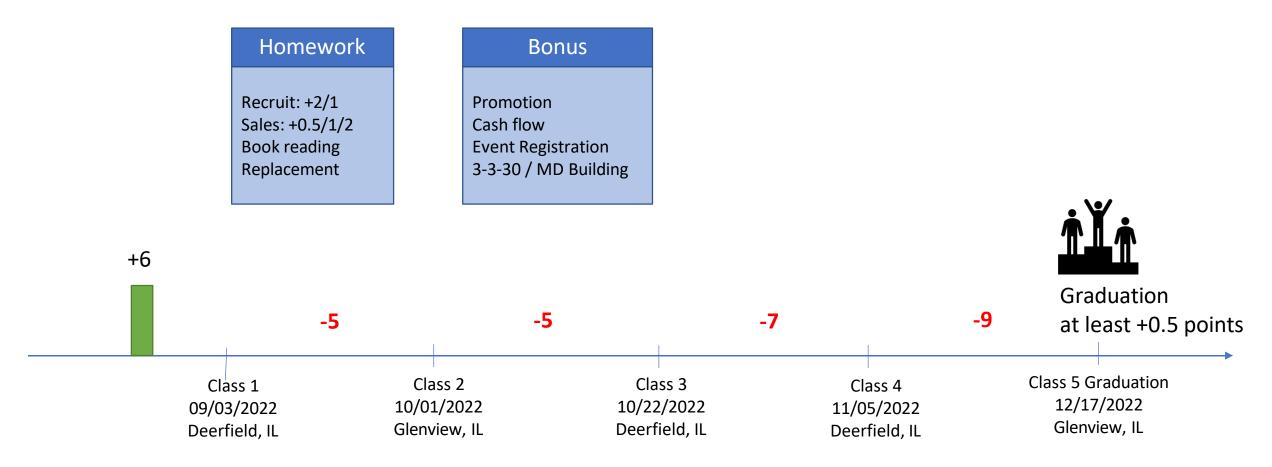

## Midwest Chicago EC- I Homework

### Bonus

- New register associates (recruited after 7/31/22), joined Midwest EC-1, +2
- License
  - Newly licensed associates, +2
  - Must registered your license in mywfg.com and subscribe E&O and platform fee
- Cash flow
  - 1st \$1000 cash flow, +2
  - New Watch Earner (\$50K cash flow), +3
  - New Ring Earner 100k, +6
  - Ring earner 250k/500k/750k/1M, +8
- Promotion: Build 3-3-30 +2, Build MD +6, Associate +2, SA +4, MD +6, SMD +8, EMD +10, CEO +15
- Replacement: +2 (for Class 2, 3 or 4 only). Registration of replacement: \$200/person (reminding balance can be transferred to next Midwest Elite Circle)
- Attend BPM (normal in the morning) on EC class' day: +1 (effective from EC Class-3)
- Follow up the link on <a href="https://www.midwestchicagoec.com/">https://www.midwestchicagoec.com/</a>
   You need to submit proof contract change form/email

### **Book Reading**

https://shop.worldsystembuilder.com/products/the-systembuilder-5th-edition

| Before Class | Due Date (same as Homework) | Earn Point |  |  |
|--------------|-----------------------------|------------|--|--|
| 2            | 9/28/2022                   | 1          |  |  |
| 3            | 10/19/2022                  | 1          |  |  |
| 4            | 11/2/2022                   | 1          |  |  |
| 5            | 12/14/2022                  | 1          |  |  |

### Graduation Requirement

|                                                | Graduation | Graduation with Certificate | Graduation with Honor                                                                        |
|------------------------------------------------|------------|-----------------------------|----------------------------------------------------------------------------------------------|
| Min Points                                     | +0.5       | +6                          | +6                                                                                           |
| Personal recruit (no MAP or inactive transfer) |            | 4                           | 4                                                                                            |
| License and Cash Flow (during current EC)      |            | Life, \$1,000               | Life, \$1,000                                                                                |
| Replacement                                    |            |                             | At least one                                                                                 |
| Team recruit                                   |            |                             | Non-SMD: 10 team recruits in rolling 30-days or 5 team recruits for consecutive three months |
|                                                |            |                             | SMD: at least two BBC during EC period                                                       |