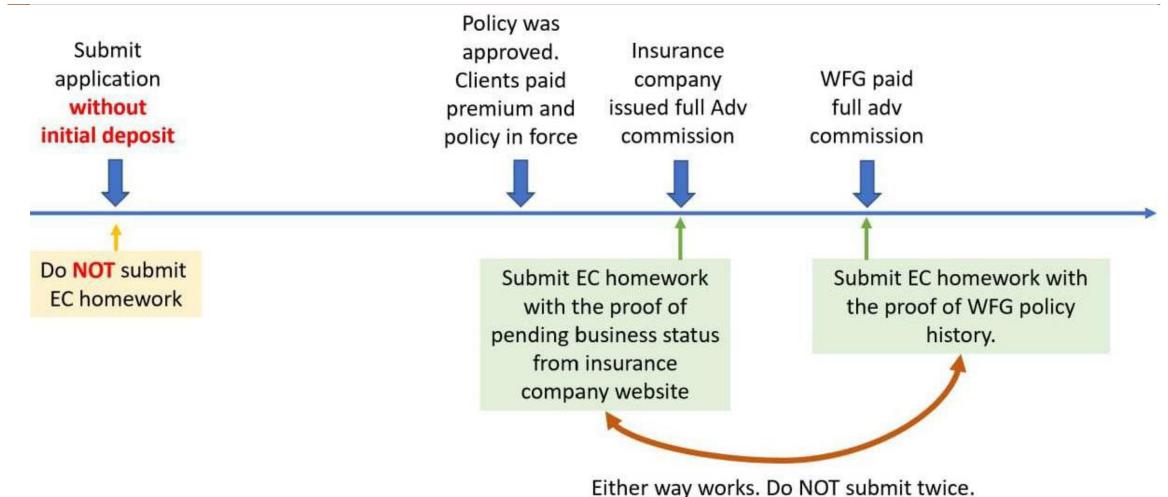

ES »           |             |

### Hide owner/insured names unless they are EC Cadets

Show Target premium, application date, commission processed & EC cadet agents' names



In underwriting 08/31/2022

Underwriting decision

Issued

In force - complete

**Application receipt date:** 

08/31/2022

1 Days elapsed

#### Nationwide Indexed Universal Life Accumulator II 2020

Specified amount: \$250,000 Case status:

Commissions advanced:

\$458 Firm name:

Option 2

Monthly

Ν

N/A

Producer:

WORLD FIN GROUP INS ACY, LLC

Pending Underwriting Requirements

Processed

1035 Amount:

Billing amount:

Billing frequency:

1035 Exchange:

Death benefit option:

\$5,411,25

Estimated annualized premium:

Estimated target premium:

\$5,496



### Life Insurance example: with initial deposit











### Annuity homework example



### **Book Reading**





https://shop.worldsystembuilder.com/products/the-systembuilder-5th-edition

| Before Class | Due Date (same as Homework) | Earn Point |  |  |
|--------------|-----------------------------|------------|--|--|
| 2            | 9/28/2022                   | 1          |  |  |
| 3            | 10/19/2022                  | 1          |  |  |
| 4            | 11/2/2022                   | 1          |  |  |
| 5            | 12/14/2022                  | 1          |  |  |

### Graduation Requirement

|                                                | Graduation | Graduation with Certificate | Graduation with Honor                                                                        |
|-----------------------------------------------