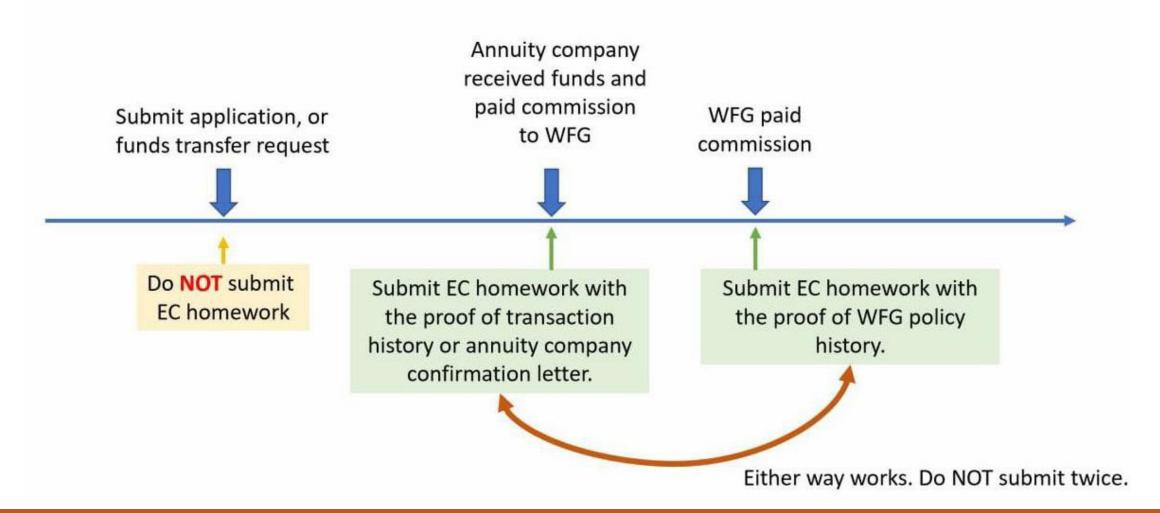

# Hide owner/insured names unless they are EC Cadets

Show Target premium, application date, commission processed & EC cadet agents' names



In underwriting 08/31/2022

Underwriting decision

Issued

In force - complete

**Application receipt date:** 

08/31/2022

1 Days elapsed

#### Nationwide Indexed Universal Life Accumulator II 2020

Specified amount: \$250,000 Case status:

Commissions advanced:

\$458 Firm name:

Option 2

Monthly

Ν

N/A

Producer:

WORLD FIN GROUP INS ACY, LLC

Pending Underwriting Requirements

Processed

1035 Amount:

Billing amount:

Billing frequency:

1035 Exchange:

Death benefit option:

\$5,411,25

Estimated annualized premium:

Estimated target premium:

\$5,496



### Life Insurance example: with initial deposit











### Annuity homework example



### **Book Reading**





https://shop.worldsystembuilder.com/products/the-systembuilder-5th-edition

| Before Class | Due Date (same as Homework) | Earn Point |  |  |
|--------------|-----------------------------|------------|--|--|
| 2            | 9/28/2022                   | 1          |  |  |
| 3            | 10/19/2022                  | 1          |  |  |
| 4            | 11/2/2022                   | 1          |  |  |
| 5            | 12/14/2022                  | 1          |  |  |

### Graduation Requirement

|                                                | Graduation | Graduation with Certificate | Graduation with Honor                                                                        |
|------------------------------------------------|------------|-------------------