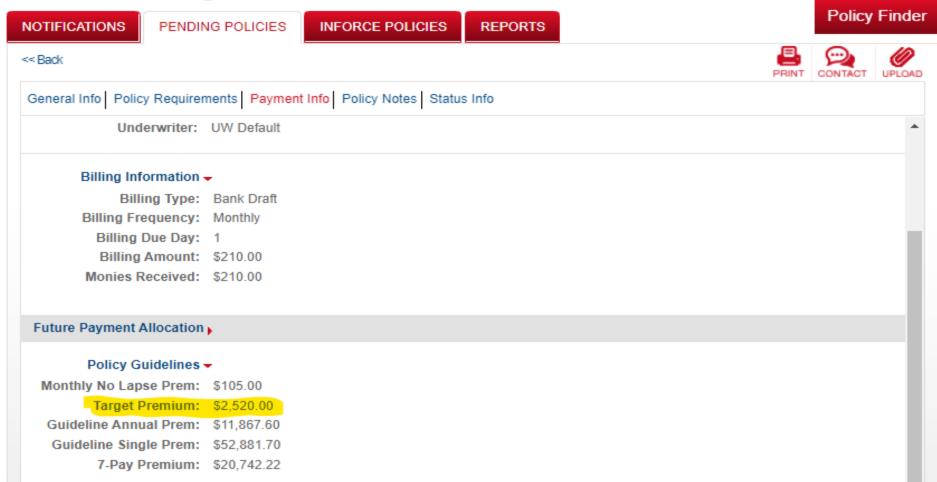

### **Show Target Premium amount**

### Hide owner/insured names unless they are EC Cadets

Show Target premium, application date, commission processed & EC cadet agents' names

In underwriting 08/31/2022

Underwriting decision

Issued

In force - complete